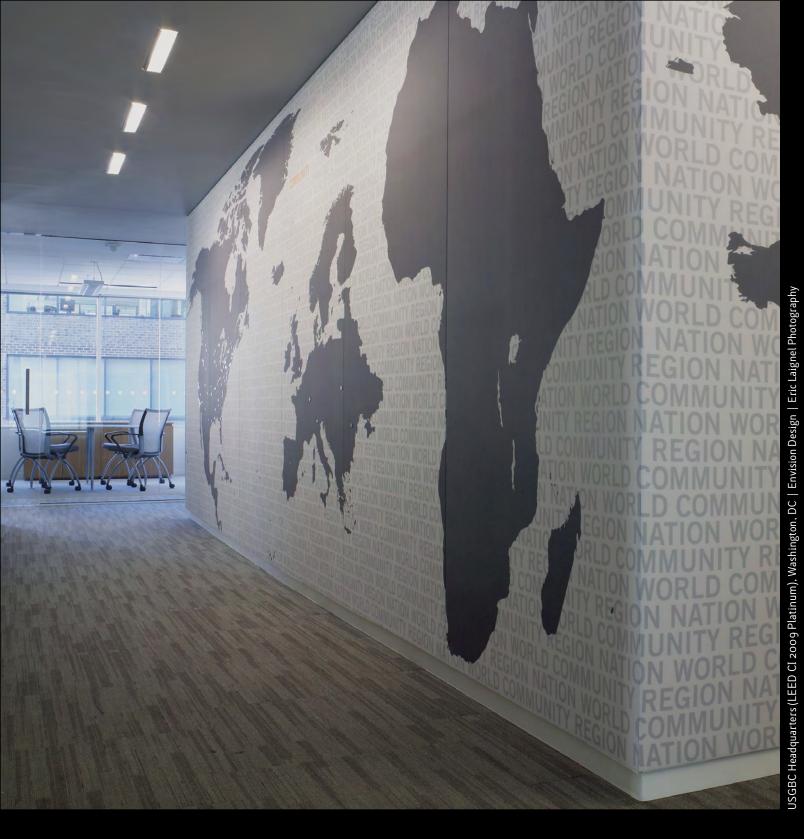

Recording Industry Association of America Headquarters, Washington, DC | Envision Design | Eric Laignel Photography