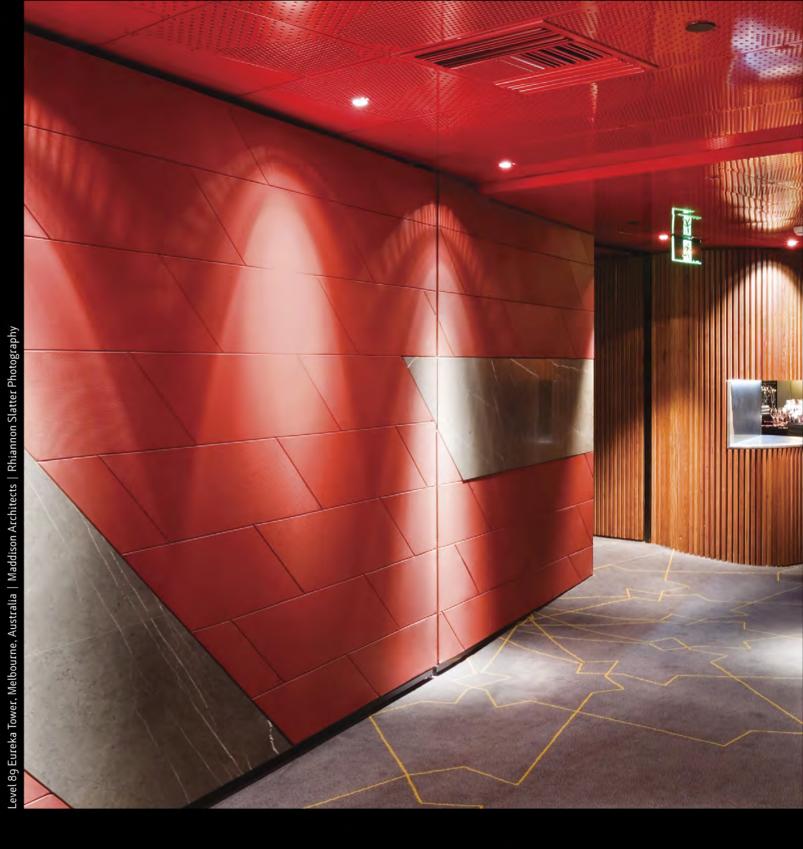

# Let Your Imagination Run Wild

Novawall® is the time-tested standard for exquisite fabric wall and ceiling applications in almost any environment. Our patented site-fabricated system molds and adapts to your ideas insuring a meticulous finish.

Bring *life* to uninspired walls with Novawall®'s broad palette of track styles and virtually infinite combinations of fabrics, colors, patterns, textures, custom graphics, acoustic and tackable cores.