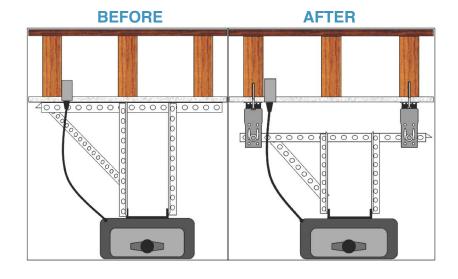

## **GARAGE DOOR ISOLATOR**

The OELEX-GDI (Garage Door Isolator) by Oeler Industries, Inc. decouples the vibrations from your garage door opener when it is in operation. The OELEX-GDI kit has a motor isolator and rail isolators. You can purchase the motor isolator by itself or with the rail kits for a complete vibration isolation system.

#### Available in three different kits:

- OELEX-Garage Door Motor Isolator Kit
- OELEX-Garage Door Rail Isolator Kit
- OELEX-Garage Door Complete Isolation Kit