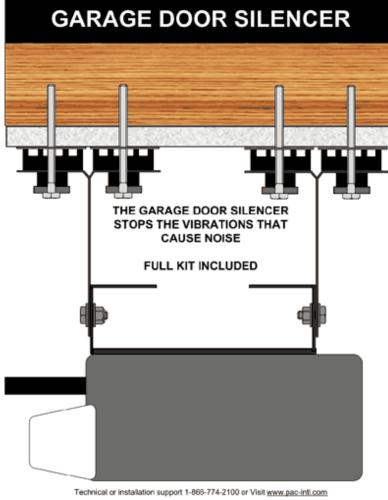

## **GARAGE DOOR ISOLATOR**

The OELEX-GDI (Garage Door Isolator) by Oeler Industries, Inc. decouples the vibrations from your garage door opener when it is in operation. The OELEX-GDI kit has a motor isolator and rail isolators. You can purchase the motor isolator by itself or with the rail kits for a complete vibration isolation system.

#### Available in three different kits:

- OELEX-Garage Door Motor Isolator Kit
- OELEX-Garage Door Rail Isolator Kit
- OELEX-Garage Door Complete Isolation Kit