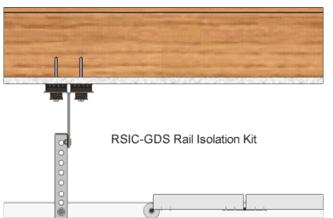

## **GARAGE DOOR ISOLATOR**

The OELEX-GDI (Garage Door Isolator) by Oeler Industries, Inc. decouples the vibrations from your garage door opener when it is in operation. The OELEX-GDI kit has a motor isolator and rail isolators. You can purchase the motor isolator by itself or with the rail kits for a complete vibration isolation system.

#### Available in three different kits:

- OELEX-Garage Door Motor Isolator Kit
- OELEX-Garage Door Rail Isolator Kit
- OELEX-Garage Door Complete Isolation Kit