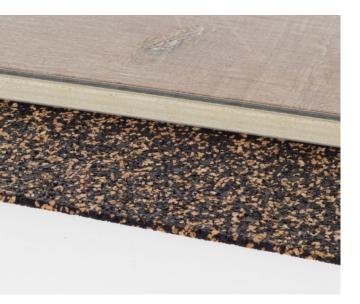

# **FEATURES:**

- Sound reducing underlayment for floated wood laminate and engineered wood floor systems
- Excellent for wood construction, will add additional sound transmission (STC) due to weight of product
- Economically priced, availabe in 4'x25' & 4'x50' rolls
- Environmentally friendly, made from recycled materials, using 92% post-consumber recycled content
- Can be installed as a free-floating or glue-down system

## **APPLICATIONS:**

Specifically designed for use under both dry back and glue down LVP/LVT, sheet vinyl, carpet and carpet tile flooring.