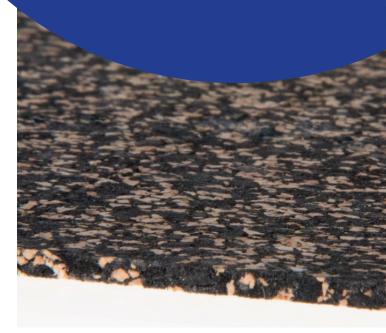

# OX-SOFTSTEP SOFTSTEP

Oeler Industries, Inc. Oelex Softstep contains zero rubber so plasticize migration will not occur and is made entirely of polyurethane foam and cork. Oelex Softstep is age resistant for decades for durability under point loads and at only 3mm but will add excellent acoustic improvement to the floor assembly.

### **SPECIFICATIONS:**

**Material:** Polyurethane foam/ cork **Roll Size:** 39" x 65' x 6" (213 sq ft roll)

Thickness: 3mm

Weight Per Roll: 65 lbs. Density: 45 lbs./ cubic ft

Hardness A Shore Durometer: 54-64 Temperature Resistance: -40 - 110c