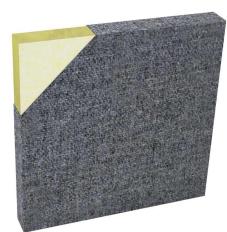

The OX-200 provides the ultimate in performance with excellent NRC ratings. Available in four standard thicknesses: 1/2", 1", 1 1/2" and 2", with custom thickness available. OX-200 panels are constructed with a 6-7# PCF rigid fiberglass absorber core. The edges are chemically hardened and are available in four edge profiles. The OX-200 panels are available in standard or custom-sizes (up to a maximum of 5'x10') custom, designer or C.O.M fabric available.

# **FEATURES:**

- · High-quality, economical, multi-purpose panels
- Excellent acoustical performance
- Class A fire rated
- · Standard, or designer or custom finishes