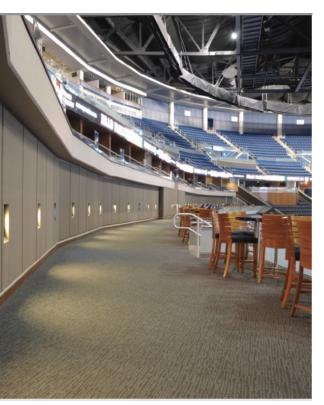

# OX-200 ACOUSTIC WALL PANELS

Oelex Acoustical Wall Panels by Oeler Industries, Inc. are the solution for areas that require noise reduction and are available in a variety of models for various applications. The OX-200 Wall Panel is manufactured to the highest standards and is specifically designed as a standard absorber panel that offers an economical way to resolve reverberant noise problems. Application for the OX-200 panels includes schools, universities, offices, airports, churches, restaurants, and any area where excess reverberation is a problem.