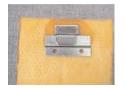

Installation is simplistic using mechanical clips, adhesive or hook and loop. Consult with factory on the best-suited mounting for your specific application.

## **MOUNTING OPTIONS:**

2-PART MECHANICAL CLIPS

CLIP & VELCRO

IMPALING CLIP