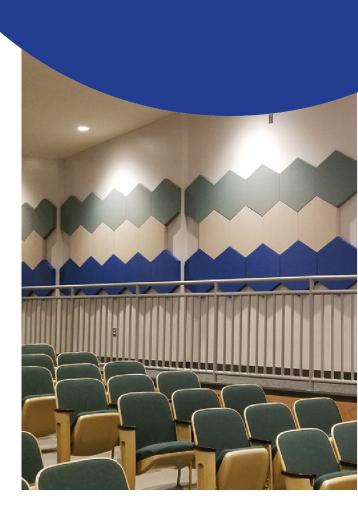

# OX-200 ACOUSTIC WALL PANELS

Oelex Acoustical Wall Panels by Oeler Industries, Inc. are the solution for areas that require noise reduction and are available in a variety of models for various applications. The OX-200 Wall Panel is manufactured to the highest standards and is specifically designed as a standard absorber panel that offers an economical way to resolve reverberant noise problems. Application for the OX-200 panels includes schools, universities, offices, airports, churches, restaurants, and any area where excess reverberation is a problem.

The OX-200 provides the ultimate in performance with excellent NRC ratings. Available in four standard thicknesses: 1/2", 1", 1 1/2" and 2", with custom thickness available. OX-200 panels are constructed with a 6-7# PCF rigid fiberglass absorber core. The edges are chemically hardened and are available in four edge profiles. The OX-200 panels are available in standard or custom-sizes (up to a maximum of 5'x10') custom, designer or C.O.M fabric available.