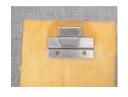

OX-300 panels are lightweight and easily installed on walls with a two-part mechanical clips or nails and construction adhesive.

4700 Clairton Blvd., Pittsburgh, PA 15236
Tel: (412) 884-3000 • Fax: (412) 884-3300
www.oeler.com • sales@oeler.com

### **MOUNTING OPTIONS:**

2-PART MECHANICAL CLIPS

CLIP & VELCRO

**IMPALING CLIP** 