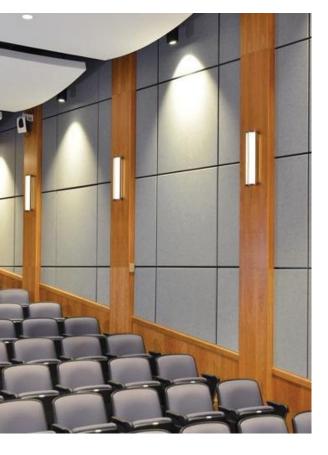

## **REFLECTIVE WALL PANELS**

Oelex Acoustical Wall Panels by Oeler Industries, Inc. are the solution for areas that require noise reduction and are available in a variety of models for various applications. The 0X-300 Wall Panel is manufactured specifically as a flat reflector panel that offers sound reflection. Application for the 0X-300 panels includes auditoriums, concert halls, churches and any are where sound reflection is necessary to enhance the room acoustics.

O-X300 Reflective Wall Panels are frequently used in conjunction with our Ox-200 absorber panels. The combination of both panels provides the absorption and reflection necessary to enhance the room acoustics by reflecting and absorbing excessive sound thereby improving the quality of sound and speech understanding.