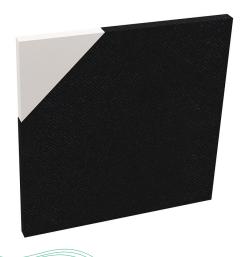

OX-300 panels are manufactured with an MDF core in thickness to match OX-200 panels or standard thickness of  $\frac{1}{2}$ ",  $\frac{3}{4}$ " and  $\frac{3}{4}$ " with sizes up to a maximum of 4' x 10.' The edges are fully wrapped in standard, designer or C.O.M. fabric with 4 edge detail options.

### **ADDITIONAL DETAILS:**

Available in a variety of edges as well as high-impact or reflective options.