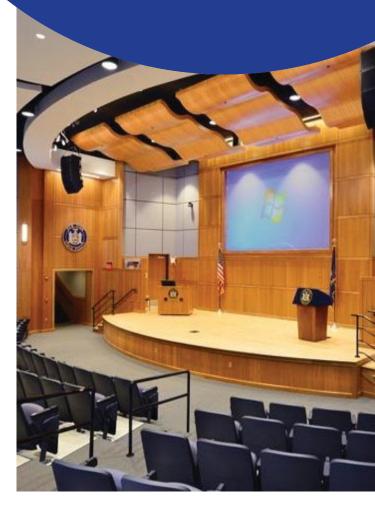

## **REFLECTIVE WALL PANELS**

Oelex Acoustical Wall Panels by Oeler Industries, Inc. are the solution for areas that require noise reduction and are available in a variety of models for various applications. The 0X-300 Wall Panel is manufactured specifically as a flat reflector panel that offers sound reflection. Application for the 0X-300 panels includes auditoriums, concert halls, churches and any are where sound reflection is necessary to enhance the room acoustics.

O-X300 Reflective Wall Panels are frequently used in conjunction with our Ox-200 absorber panels. The combination of both panels provides the absorption and reflection necessary to enhance the room acoustics by reflecting and absorbing excessive sound thereby improving the quality of sound and speech understanding.