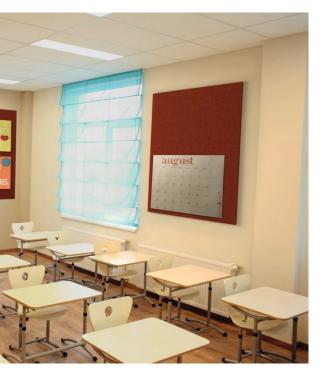

### **TACKABLE WALL PANELS**

Oelex Acoustical Wall Panels by Oeler Industries, Inc. are the solution for areas that require noise reduction and are available in a variety of models for various applications. The OX-310 Wall Panel is manufactured specifically as a tack panel and offers minimal sound absorption. Application for the OX-310 panels includes conference rooms, classrooms, offices, and any area where low absorption and high tackability is required.