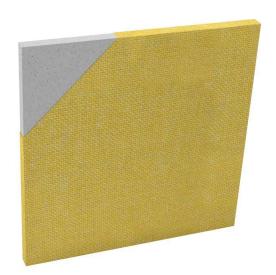

### **TACKABLE WALL PANELS**

Oelex Acoustical Wall Panels by Oeler Industries, Inc. are the solution for areas that require noise reduction and are available in a variety of models for various applications. The OX-310 Wall Panel is manufactured specifically as a tack panel and offers minimal sound absorption. Application for the OX-310 panels includes conference rooms, classrooms, offices, and any area where low absorption and high tackability is required.

The OX-310 panel is constructed with a 24# PCF mineral fiber core. Edges are fully wrapped in standard, custom or C.O.M. fabric with the option of square or bevel edge detail. Panels are available in ½" or ¾" thick with standard or custom sizes up to a maximum of 4' x 8'.