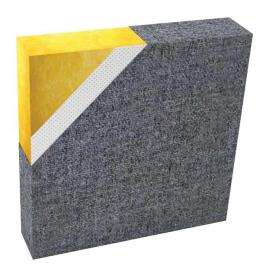

OX-400 High-Abuse Wall Panels are constructed using a high impact ¼ 6" thick perforated co-polymer underlayment laminated over a 1" or 2" thick 6-7 PCF fiberglass absorber core. The panels are fully wrapped in standard, custom or C.O.M fabric. Panels are available in 1¼ 6" and 2¼ 6" thickness with sizes up to a maximum of 4' X 10'.

#### **FINISHES:**

Guilford of Maine FR701 Style 2100 is standard. Hundreds of approved decorator fabrics are also available from numerous manufacturers including, but not limited to: Guilford of Maine, Maraham, Carnegie and Knoll. Customers may also specify their own fabric, provided the material meets manufacturing requirements.