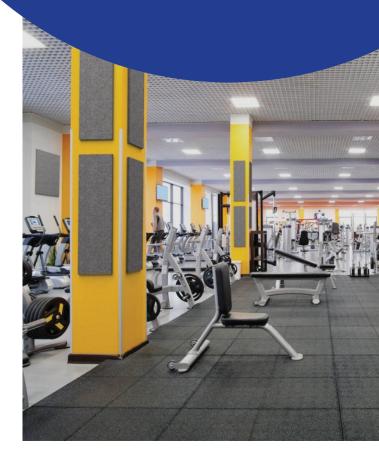

### **HIGH ABUSE PANELS**

Oelex Acoustical Wall Panels by Oeler Industries, Inc. are the solution for areas that require noise reduction and are available in a variety of models for various applications. The OX-400 Wall Panel is manufactured specifically as a high abuse absorber panel that offers both excellent absorption and high durability. Application for the OX-400 panels includes gymnasiums, schools, universities, prisons, recreation centers and any area where excess reverberation and abuse resistance is required.

OX-400 High-Abuse Wall Panels are constructed using a high impact ¼ 6" thick perforated co-polymer underlayment laminated over a 1" or 2" thick 6-7 PCF fiberglass absorber core. The panels are fully wrapped in standard, custom or C.O.M fabric. Panels are available in 1¼ 6" and 2¼ 6" thickness with sizes up to a maximum of 4' X 10'.