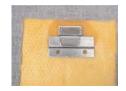

OX-400 panels are easily installed using mechanical clips or adhesive and impaling clips. Consult with factory on the best-suited mounting for your specific application.

#### **MOUNTING OPTIONS:**

2-PART MECHANICAL CLIPS

CLIP & VELCRO

**IMPALING CLIP** 