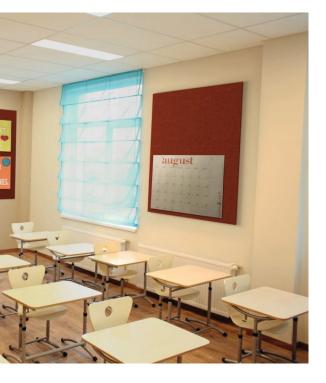

### **HIGH ABUSE PANELS**

Oelex Acoustical Wall Panels by Oeler Industries, Inc. are the solution for areas that require noise reduction and are available in a variety of models for various applications. The OX-400 Wall Panel is manufactured specifically as a high abuse absorber panel that offers both excellent absorption and high durability. Application for the OX-400 panels includes gymnasiums, schools, universities, prisons, recreation centers and any area where excess reverberation and abuse resistance is required.